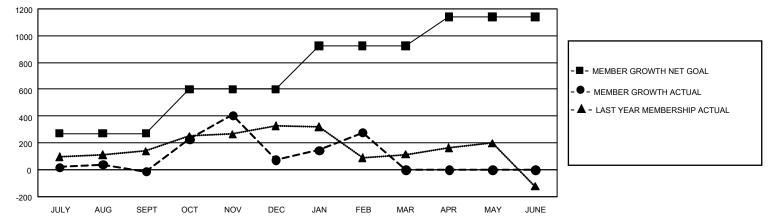

## GAT MONTHLY MEMBERSHIP PROGRESS REPORT

GMT Constitutional Area 8, Group E

REPORT DOES NOT INCLUDE CLUBS IN UNDISTRICTED AREAS.

| Clubs                 |               |           |               | Members               |                           |                         |                                                    |
|-----------------------|---------------|-----------|---------------|-----------------------|---------------------------|-------------------------|----------------------------------------------------|
| RESULTS FOR 2021-2022 |               |           |               | RESULTS FOR 2021-2022 |                           |                         |                                                    |
| QUARTER               | NEW CLUB GOAL | NEW CLUBS | DROPPED CLUBS | QUARTER               | IEMBER GROWTH NET<br>GOAL | MEMBER GROWTH<br>ACTUAL | DROPPED MEMBERS<br>ACTUAL (including<br>transfers) |
| JULY/AUG/SEPT         | 21            | 3         | 8             | JULY/AUG/SEP          | т 270                     | 352                     | 307                                                |
| OCT/NOV/DEC           | 24            | 12        | 12            | OCT/NOV/DEC           | 330                       | 703                     | 548                                                |
| JAN/FEB/MAR           | 30            | 6         | 3             | JAN/FEB/MAR           | 325                       | 387                     | 142                                                |
| APR/MAY/JUNE          | 27            | 0         | 0             | APR/MAY/JUNE          | 217                       | 0                       | 0                                                  |