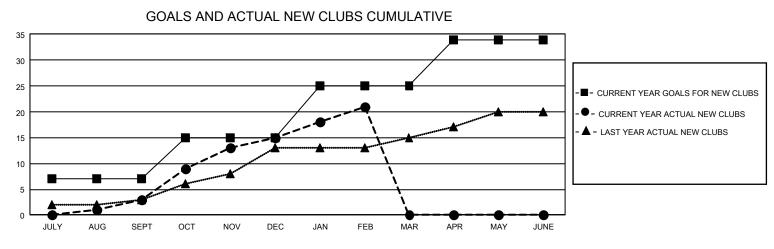

## GAT MONTHLY MEMBERSHIP PROGRESS REPORT

GMT Constitutional Area 8, Group E

REPORT DOES NOT INCLUDE CLUBS IN UNDISTRICTED AREAS.

| Clubs                 |               |           |               | Members               |                           |                         |                                                    |
|-----------------------|---------------|-----------|---------------|-----------------------|---------------------------|-------------------------|----------------------------------------------------|
| RESULTS FOR 2021-2022 |               |           |               | RESULTS FOR 2021-2022 |                           |                         |                                                    |
| QUARTER               | NEW CLUB GOAL | NEW CLUBS | DROPPED CLUBS | QUARTER               | IEMBER GROWTH NET<br>GOAL | MEMBER GROWTH<br>ACTUAL | DROPPED MEMBERS<br>ACTUAL (including<br>transfers) |
| JULY/AUG/SEPT         | 21            | 3         | 8             | JULY/AUG/SEP          | т 270                     | 352                     | 307                                                |
| OCT/NOV/DEC           | 24            | 12        | 12            | OCT/NOV/DEC           | 330                       | 703                     | 548                                                |
| JAN/FEB/MAR           | 30            | 6         | 3             | JAN/FEB/MAR           | 325                       | 387                     | 142                                                |
| APR/MAY/JUNE          | 27            | 0         | 0             | APR/MAY/JUNE          | 217                       | 0                       | 0                                                  |